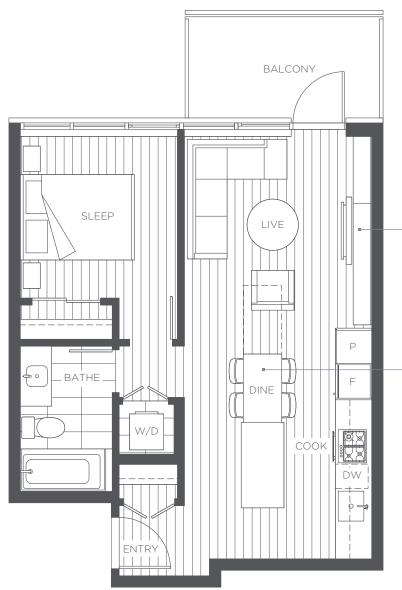

LIVING 504 SF BALCONY 128 SF TOTAL 632 SF

**BOSA**space<sup>™</sup>

#### SleepTHEATRE™

Your TV slides to reveal more space: a daybed-sofa to seat 3 or a spare bed

# ExtenTABLE™

Your kitchen island for meal prepping transforms into a long table for dining, comfortably seating 8.

FNTRY

W/D

0

• <del>4</del>

C

LIVING 504 SF BALCONY 128 SF TOTAL 632 SF