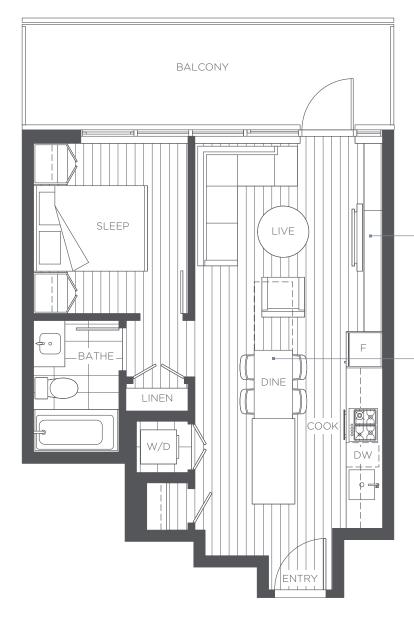

LIVING 504 SF BALCONY 128 SF TOTAL 632 SF

**BOSA**space<sup>™</sup>

# BALCONY TF -----SLEEP LIVE · + F BATHE DINE LINEN COOK c W/D DW -+φ ENTRY

**B∩**SAspace<sup>™</sup>