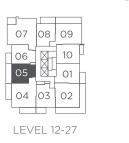

TRY

W/D



0



• <del>4</del>

C





LIVING 504 SF BALCONY 128 SF TOTAL 632 SF









1 BEDROOM

LIVING 517 SF BALCONY 119 SF TOTAL 636 SF

# BALCONY TF -----SLEEP LIVE · + F BATHE DINE LINEN COOK c W/D DW -+φ ENTRY

**B∩**SAspace<sup>™</sup>

# SleepTHEATRE™

Your TV slides to reveal more space: a daybed-sofa to seat 3 or a spare bed for an overnight guest.

# ExtenTABLE™

Your kitchen island for meal prepping transforms into a long table for dining, comfortably seating 8.











1 BEDROOM

 LIVING
 512 SF

 BALCONY
 142 SF

 TOTAL
 654 SF





SleepTHEATRE™

Your TV slides to reveal more space: a daybed-sofa to seat 3 or a spare bed for an overnight guest.

#### ExtenTABLE™

Your kitchen island for meal prepping transforms into a long table for dining, comfortably seating 8.











 LIVING
 521 SF

 BALCONY
 142 SF

 TOTAL
 663 SF





SleepTHEATRE™

Your TV slides to reveal more space: a daybed-sofa to seat 3 or a spare bed for an overnight guest.

# ExtenTABLE™

Your kitchen island for meal prepping transforms into a long table for dining, comfortably seating 8.







LIVING 543 SF BALCONY 79 SF TOTAL 622 SF





#### SleepTHEATRE™

Your TV slides to reveal more space: a daybed-sofa to seat 3 or a spare bed for an overnight guest.

#### ExtenTABLE™

Your kitchen island for meal prepping transforms into a long table for dining, comfortably seating 8.









LIVING 576 SF BALCONY 76 SF TOTAL 652 SF

# **B∩**SAspace<sup>™</sup>

### SleepTHEATRE™

Your TV slides to reveal more space: a daybed-sofa to seat 3 or a spare bed for an overnight guest.

# ExtenTAB