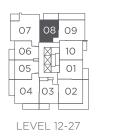

LIVING 504 SF BALCONY 128 SF TOTAL 632 SF



**BOSA**space<sup>™</sup>

#### SleepTHEATRE™

Your TV slides to reveal more space: a daybed-sofa to seat 3 or a spare bed

# ExtenTABLE™

Your kitchen island for meal prepping transforms into a long table for dining, comfortably seating 8.



FNTRY

W/D



0



• <del>4</del>

C





LIVING 504 SF BALCONY 128 SF TOTAL 632 SF









1 BEDROOM

LIVING 517 SF BALCONY 119 SF TOTAL 636 SF

# BALCONY TF -----SLEEP LIVE · + F BATHE DINE LINEN COOK c W/D DW -+φ ENTRY

**B∩**SAspace<sup>™</sup>

# SleepTHEATRE™

Your TV slides to reveal more space: a daybed-sofa to seat 3 or a spare bed for an overnight guest.

# ExtenTABLE™

Your kitchen island for meal prepping transforms into a long table for dining, comfortably seating 8.











1 BEDROOM

 LIVING
 512 SF

 BALCONY
 142 SF

 TOTAL
 654 SF





SleepTHEATRE™

Your TV slides to reveal more space: a daybed-sofa to seat 3 or a spare bed for an overnight guest.

#### ExtenTABLE™

Your kitchen island for meal prepping transforms into a long table for dining, comfortably seating 8.











 L