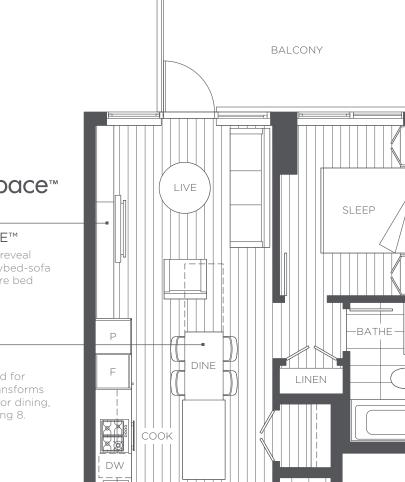

LIVING 504 SF BALCONY 128 SF TOTAL 632 SF

**BOSA**space<sup>™</sup>

#### SleepTHEATRE™

Your TV slides to reveal more space: a daybed-sofa to seat 3 or a spare bed

# ExtenTABLE™

Your kitchen island for meal prepping transforms into a long table for dining, comfortably seating 8.

FNTRY

W/D

0

• <del>4</del>

C

LIVING 504 SF BALCONY 128 SF TOTAL 632 SF