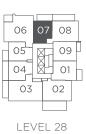

LIVING 504 SF BALCONY 128 SF TOTAL 632 SF



**BOSA**space<sup>™</sup>

#### SleepTHEATRE™

Your TV slides to reveal more space: a daybed-sofa to seat 3 or a spare bed

# ExtenTABLE™

Your kitchen island for meal prepping transforms into a long table for dining, comfortably seating 8.



FNTRY

W/D



0



• <del>4</del>

C





LIVING 504 SF BALCONY 128 SF TOTAL 632 SF









1 BEDROOM

LIVING 517 SF BALCONY 119 SF TOTAL 636 SF

# BALCONY TF -----SLEEP LIVE · + F BATHE DINE LINEN COOK c W/D DW -+φ ENTRY

**B∩**SAspace<sup>™</sup>

# SleepTHEATRE™

Your TV slides to reveal more space: a daybed-sofa to seat 3 or a spare bed for an overnight guest.

# ExtenTABLE™

Your kitchen island for meal prepping transforms into a long table for dining, comfortably seating 8.











1 BEDROOM

 LIVING
 512 SF

 BALCONY
 142 SF

 TOTAL
 654 SF





SleepTHEATRE™

Your TV slides to reveal more space: a daybed-sofa to seat 3 or a spare bed for an overnight guest.

#### ExtenTABLE™

Your kitchen island for meal prepping transforms into a long table for dining, comfortably seating 8.











 LIVING