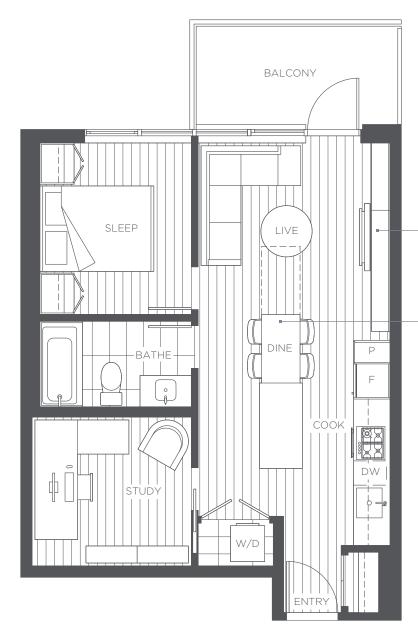

LIVING 504 SF BALCONY 128 SF TOTAL 632 SF

**BOSA**space<sup>™</sup>

#### SleepTHEATRE™

Your TV slides to reveal more space: a daybed-sofa to seat 3 or a spare bed

# ExtenTABLE™

Your kitchen island for meal prepping transforms into a long table for dining, comfortably seating 8.

FNTRY

W/D

0

• <del>4</del>

C

LIVING 504 SF BALCONY 128 SF TOTAL 632 SF