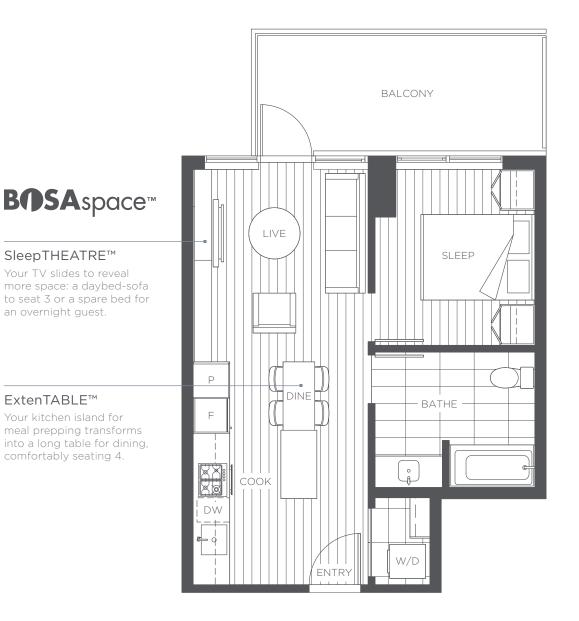

# BALCONY TF -----SLEEP LIVE · + F BATHE DINE LINEN COOK c W/D DW -+φ ENTRY

**B∩**SAspace<sup>™</sup>

# SleepTHEATRE™

Your TV slides to reveal more space: a daybed-sofa to seat 3 or a spare bed for an overnight guest.

# ExtenTABLE™

Your kitchen island for meal prepping transforms into a long table for dining, comfortably seating 8.

1 BEDROOM

 LIVING
 512 SF

 BALCONY
 142 SF

 TOTAL
 654 SF

SleepTHEATRE™

Your TV slides to reveal more space: a daybed-sofa to seat 3 or a spare bed for an overnight guest.