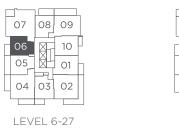

LIVING 504 SF BALCONY 128 SF TOTAL 632 SF



**BOSA**space<sup>™</sup>

#### SleepTHEATRE™

Your TV slides to reveal more space: a daybed-sofa to seat 3 or a spare bed

# ExtenTABLE™

Your kitchen island for meal prepping transforms into a long table for dining, comfortably seating 8.



FNTRY

W/D



0



• <del>4</del>

C





LIVING 504 SF BALCONY 128 SF TOTAL 632 SF









1 BEDROOM

LIVING 517 SF BALCONY 119 SF TOTAL 636 SF

# BALCONY TF -----SLEEP LIVE · + F BATHE DINE LINEN COOK c W/D DW -+φ ENTRY

**B∩**SAspace<sup>™</sup>

# SleepTHEATRE™

Your TV slides to reveal more space: a daybed-sofa to seat 3 or a spare bed for an overnight guest.

# ExtenTABLE™

Your kitchen island for meal prepping transforms into a long table for dining, comfortably seating 8.











1 BEDROOM

 LIVING
 512 SF

 BALCONY
 142 SF

 TOTAL
 654 SF





SleepTHEATRE™

Your TV slides to reveal more space: a daybed-sofa to seat 3 or a spare bed for an overnight guest.

#### ExtenTABLE™

Your kitchen island for meal prepping transforms into a long table for dining, comfortably seating 8.











 LIVING
 521 SF

 BALCONY
 142 SF

 TOTAL
 663 SF





SleepTHEATRE™

Your TV slides to reveal more space: a daybed-sofa to seat 3 or a spare bed for an overnight guest.

# ExtenTABLE™

Your kitchen island for meal prepping transforms into a long table for dining, comfortably seating 8.







LIVING 543 SF BALCONY 79 SF TOTAL 622 SF





#### SleepTHEATRE™

Your TV slides to reveal more space: a daybed-sofa to seat 3 or a spare bed for an overnight guest.

#### ExtenTABLE™