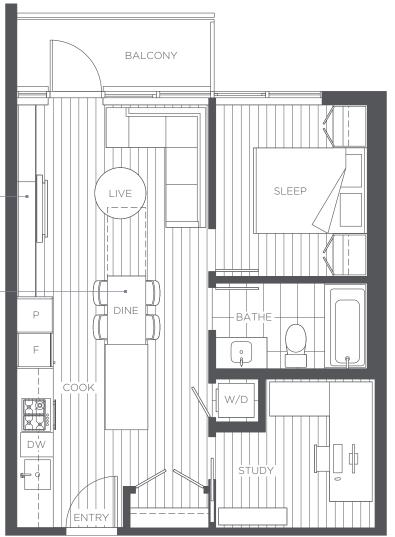

1 BEDROOM

LIVING 517 SF BALCONY 119 SF TOTAL 636 SF

# BALCONY TF -----SLEEP LIVE · + F BATHE DINE LINEN COOK c W/D DW -+φ ENTRY

**B∩**SAspace<sup>™</sup>

# SleepTHEATRE™

Your TV slides to reveal more space: a daybed-sofa to seat 3 or a spare bed for an overnight guest.

# ExtenTABLE™

Your kitchen island for meal prepping transforms into a long table for dining, comfortably seating 8.

1 BEDROOM

 LIVING
 512 SF

 BALCONY
 142 SF

 TOTAL
 654 SF

SleepTHEATRE™

Your TV slides to reveal more space: a daybed-sofa to seat 3 or a spare bed for an overnight guest.