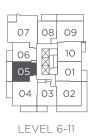

ce: a daybed-sofa to seat 3 or a spare bed for an overnight guest.

# ExtenTABLE™

Your kitchen island for meal prepping transforms into a long table for dining, comfortably seating 8.











1 BEDROOM

 LIVING
 512 SF

 BALCONY
 142 SF

 TOTAL
 654 SF





SleepTHEATRE™

Your TV slides to reveal more space: a daybed-sofa to seat 3 or a spare bed for an overnight guest.

#### ExtenTABLE™

Your kitchen island for meal prepping transforms into a long table for dining, comfortably seating 8.











 LIVING
 521 SF

 BALCONY
 142 SF

 TOTAL
 663 SF





SleepTHEATRE™

Your TV slides to reveal more space: a daybed-sofa to seat 3 or a spare bed for an overnight guest.

# ExtenTABLE™

Your kitchen island for meal prepping transforms into a long table for dining, comfortably seating 8.







LIVING 543 SF BALCONY 79 SF TOTAL 622 SF





#### SleepTHEATRE™

Your TV slides to reveal more space: a daybed-sofa to seat 3 or a spare bed for an overnight guest.

#### ExtenTABLE™

Your kitchen island for meal prepping transforms into a long table for dining, comfortably seating 8.









LIVING 576 SF BALCONY 76 SF TOTAL 652 SF

# **B∩**SAspace<sup>™</sup>

### SleepTHEATRE™

Your TV slides to reveal more space: a daybed-sofa to seat 3 or a spare bed for an overnight guest.

# ExtenTABLE™

Your kitchen island for meal prepping transforms into a long table for dining, comfortably seating 8.









MARQUEE

LIVING 590 SF BALCONY 79 SF TOTAL 669 SF





#### SleepTHEATRE™

Your TV slides to reveal more space: a daybed-sofa to seat 3 or a spare bed for an overnight guest.

#### Ex