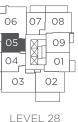

LIVING 504 SF BALCONY 128 SF TOTAL 632 SF



**BOSA**space<sup>™</sup>

#### SleepTHEATRE™

Your TV slides to reveal more space: a daybed-sofa to seat 3 or a spare bed

# ExtenTABLE™

Your kitchen island for meal prepping transforms into a long table for dining, comfortably seating 8.



FNTRY

W/D



0



• <del>4</del>

C





LIVING 504 SF BALCONY 128 SF TOTAL 632 SF









1 BEDROOM

LIVING 517 SF BALCONY 119 SF TOTAL 636 SF

# BALCONY TF -----SLEEP LIVE · + F BATHE DINE LINEN COOK c W/D DW -+φ ENTRY

**B∩**SAspace<sup>™</sup>

# SleepTHEATRE™

Your TV slides to reveal more space: a daybed-sofa to seat 3 or a spare bed for an overnight guest.

# ExtenTABLE™

Your kitchen island for meal prepping transforms into a long table for dining, comfortably seating 8.











1 BEDROOM

 LIVING
 512 SF

 BALCONY
 142 SF

 TOTAL
 654 SF





SleepTHEATRE™

Your TV slides to reveal more space: a daybed-sofa to seat 3 or a spare bed for an overnight guest.

#### ExtenTABLE™

Your kitchen island for meal prepping transforms into a long table for dining, comfortably seating 8.











 LIVING
 521 SF

 BALCONY
 142 SF

 TOTAL
 663 SF





SleepTHEATRE™

Your TV slides to reveal more space: a daybed-sofa to seat 3 or a spare bed for an overnight guest.

# ExtenTABLE™

Your kitchen island for meal prepping transforms into a long table for dining, comfortably seating 8.







LIVING 543 SF BALCONY 79 SF TOTAL 622 SF





#### SleepTHEATRE™

Your TV slides to reveal more space: a daybed-sofa to seat 3 or a spare bed for an overnight guest.

#### ExtenTABLE™

Y