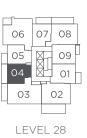

Y

W/D



0



• <del>4</del>

C





LIVING 504 SF BALCONY 128 SF TOTAL 632 SF









1 BEDROOM

LIVING 517 SF BALCONY 119 SF TOTAL 636 SF

# BALCONY TF -----SLEEP LIVE · + F BATHE DINE LINEN COOK c W/D DW -+φ ENTRY

**B∩**SAspace<sup>™</sup>

# SleepTHEATRE™

Your TV slides to reveal more space: a daybed-sofa to seat 3 or a spare bed for an overnight guest.

# ExtenTABLE™

Your kitchen island for meal prepping transforms into a long table for dining, comfortably seating 8.











1 BEDROOM

 LIVING
 512 SF

 BALCONY
 142 SF

 TOTAL
 654 SF





SleepTHEATRE™

Your TV slides to reveal more space: a daybed-sofa to seat 3 or a spare bed for an overnight guest.

#### ExtenTABLE™

Your kitchen island for meal prepping transforms into a long table for dining, comfortably seating 8.











 LIVING
 521 SF

 BALCONY
 142 SF

 TOTAL
 663 SF





SleepTHEATRE™

Your TV slides to reveal more space: a daybed-sofa to seat 3 or a spare bed for an overnight guest.

# ExtenTABLE™

Your kitchen island for meal prepping transforms into a long table for dining, comfortably seating 8.







LIVING 543 SF BALCONY 79 SF TOTAL 622 SF





#### SleepTHEATRE™

Your TV slides to reveal more space: a daybed-sofa to seat 3 or a spare bed for an overnight guest.

#### ExtenTABLE™

Your kitchen island for meal prepping transforms into a long table for dining, comfortably seating 8.









LIVING 576 SF BALCONY 76 SF TOTAL 652 SF

# **B∩**SAspace<sup>™</sup>

### SleepTHEATRE™

Your TV slides to reveal more space: a daybed-sofa to seat 3 or a spare bed for an overnight guest.

# ExtenTABLE