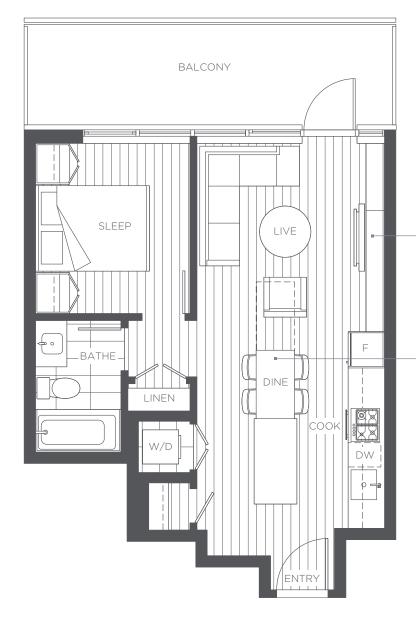

LIVING 504 SF BALCONY 128 SF TOTAL 632 SF

**BOSA**space<sup>™</sup>

#### SleepTHEATRE™

Your TV slides to reveal more space: a daybed-sofa to seat 3 or a spare bed

# ExtenTABLE™

Your kitchen island for meal prepping transforms into a long table for dining, comfortably seating 8.

FNTRY

W/D

0

• <del>4</del>

C

LIVING 504 SF BALCONY 128 SF TOTAL 632 SF

# BALCONY TF -----SLEEP LIVE · + F BATHE DINE LINEN COOK c W/D DW -+φ ENTRY

**B∩**SAspace<sup>™</sup>