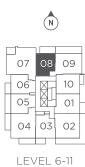

LIVING 504 SF BALCONY 128 SF TOTAL 632 SF



**BOSA**space<sup>™</sup>

#### SleepTHEATRE™

Your TV slides to reveal more space: a daybed-sofa to seat 3 or a spare bed

# ExtenTABLE™

Your kitchen island for meal prepping transforms into a long table for dining, comfortably seating 8.



FNTRY

W/D



0



• <del>4</del>

C





LIVING 504 SF BALCONY 128 SF TOTAL 632 SF









1 BEDROOM

LIVING 517 SF BALCONY 119 SF TOTAL 636 SF

# BALCONY TF -----SLEEP LIVE · + F BATHE DINE LINEN COOK c W/D DW -+φ ENTRY

**B∩**SAspace<sup>™</sup>

# SleepTHEATRE™

Your TV slides to reveal more space: a daybed-sofa to seat 3 or a spare bed for an overnight guest.

# ExtenTABLE™

Your kitchen island for meal prepping transforms into a long table for dining, comfortably seating 8.











1 BEDROOM

 LIVING
 512 SF

 BALCONY
 142 SF

 TOTAL
 654 SF





SleepTHEATRE™

Your TV slides to reveal more space: a daybed-sofa to seat 3 or a spare bed for an overnight guest.

#### ExtenTABLE™

Your kitchen island for meal prepping transforms into a long table for dining, comfortably seating 8.











 LIVING
 521 SF

 BALCONY
 142 SF

 TOTAL
 663 SF





SleepTHEATRE™

Your TV