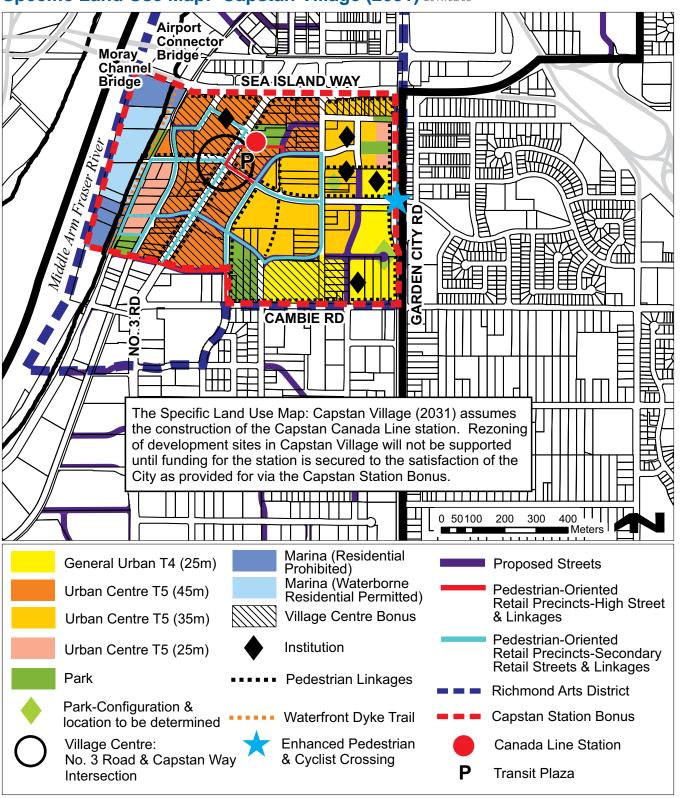

## Specific Land Use Map: Capstan Village (2031) <sup>Bylaw 9593</sup> 2017/05/08

| Land Use Map Designation                                                                                                                                                                                                                                                                                                                                                                                                                                                                                                                                                                                                                                                                                  | Permitted Uses                                                                                                                                                                                                                                                                                                                                                                                                                                                                                                                                                                                                                                                                                                                                                                                                                                                                                                                                                                                             | Maximum Average Net<br>Development Site Density                                                                                                                                                                                                                                                                                                                                                                                                                                                                                                                                                                                                                                                                                                                                                                                                                                                                                                                                                                                                                                                                                                                                            |          |
|-----------------------------------------------------------------------------------------------------------------------------------------------------------------------------------------------------------------------------------------------------------------------------------------------------------------------------------------------------------------------------------------------------------------------------------------------------------------------------------------------------------------------------------------------------------------------------------------------------------------------------------------------------------------------------------------------------------|------------------------------------------------------------------------------------------------------------------------------------------------------------------------------------------------------------------------------------------------------------------------------------------------------------------------------------------------------------------------------------------------------------------------------------------------------------------------------------------------------------------------------------------------------------------------------------------------------------------------------------------------------------------------------------------------------------------------------------------------------------------------------------------------------------------------------------------------------------------------------------------------------------------------------------------------------------------------------------------------------------|--------------------------------------------------------------------------------------------------------------------------------------------------------------------------------------------------------------------------------------------------------------------------------------------------------------------------------------------------------------------------------------------------------------------------------------------------------------------------------------------------------------------------------------------------------------------------------------------------------------------------------------------------------------------------------------------------------------------------------------------------------------------------------------------------------------------------------------------------------------------------------------------------------------------------------------------------------------------------------------------------------------------------------------------------------------------------------------------------------------------------------------------------------------------------------------------|----------|
| General Urban (T4)                                                                                                                                                                                                                                                                                                                                                                                                                                                                                                                                                                                                                                                                                        |                                                                                                                                                                                                                                                                                                                                                                                                                                                                                                                                                                                                                                                                                                                                                                                                                                                                                                                                                                                                            |                                                                                                                                                                                                                                                                                                                                                                                                                                                                                                                                                                                                                                                                                                                                                                                                                                                                                                                                                                                                                                                                                                                                                                                            |          |
| <ul> <li>Residential permitted.</li> <li>Overlays: <ul> <li>Village Centre Bonus;</li> <li>Institution – Location as indicated;</li> <li>Pedestrian-Oriented Retail Precincts – "Secondary Retail Streets &amp; Linkages".</li> </ul> </li> <li>Additional Land Use <ul> <li>Considerations:</li> <li>Richmond Arts District (RAD) – Development should be supportive of City objectives;</li> <li>Community Centre (North) – This facility may be situated in Bridgeport, Aberdeen, or Capstan Village area.</li> </ul></li></ul>                                                                                                                                                                        | <ul> <li>Mixed Multiple-Family Residential/Commercial Use and Multiple-Family Residential, provided that: <ul> <li>a) residential uses are limited to High-Density Townhouses, except that other housing types are permitted: <ul> <li>to accommodate residents with special needs (e.g., seniors);</li> <li>for development sites with an average net density greater than 1.2 FAR;</li> </ul> </li> <li>b) ground floor dwelling units fronting a publicly-accessible street or open space should be Live/Work Dwellings and Home-Based Business Dwellings.</li> <li>Hotel</li> <li>Office</li> <li>Retail Trade &amp; Services and Restaurant, provided that such uses should be limited to the ground floor of Mixed Multiple-Family/Commercial Use buildings</li> <li>Institutional Use</li> <li>Recreation</li> <li>Studio</li> <li>Community Use</li> <li>Accessory Uses</li> </ul> </li> </ul>                                                                                                     | <ul> <li>For Non-Residential Uses: 1.2.</li> <li>For Residential and Mixed<br/>Uses including Residential:         <ul> <li>a) base: 0.6;</li> <li>b) Affordable Housing Bonus:<br/>0.6.</li> </ul> </li> <li>Additional density, where<br/>applicable:         <ul> <li>Village Centre Bonus: 1.0<br/>for the provision of non-<br/>residential uses, provided<br/>that the additional density is<br/>used in whole or in part for<br/>the provision of convenience<br/>commercial uses (e.g., larger-<br/>format grocery store,<br/>drugstore), medical-dental<br/>services, pedestrian-oriented<br/>retail, or other uses important<br/>to the viability of the Village, to<br/>the satisfaction of the City;</li> <li>Institution: To be determined<br/>on a site specific basis via<br/>City development application<br/>processes.</li> </ul> </li> <li>Capstan Station Bonus: 0.5<br/>for the provision of residential<br/>uses, provided that the owner<br/>contributes to the Capstan<br/>Station Reserve (as per the<br/>Richmond Zoning Bylaw)<br/>and publicly accessible areas<br/>secured for public park and<br/>related uses in accordance<br/>with this bylaw.</li> </ul> |          |
| Urban Centre(T5)                                                                                                                                                                                                                                                                                                                                                                                                                                                                                                                                                                                                                                                                                          |                                                                                                                                                                                                                                                                                                                                                                                                                                                                                                                                                                                                                                                                                                                                                                                                                                                                                                                                                                                                            |                                                                                                                                                                                                                                                                                                                                                                                                                                                                                                                                                                                                                                                                                                                                                                                                                                                                                                                                                                                                                                                                                                                                                                                            |          |
| <ul> <li>Residential permitted.</li> <li>Overlays: <ul> <li>Village Centre Bonus;</li> <li>Institution;</li> <li>Pedestrian-Oriented Retail Precincts – "High Streets &amp; Linkages";</li> <li>Pedestrian-Oriented Retail Precincts – "Secondary Retail Streets &amp; Linkages".</li> </ul> </li> <li>Additional Land Use Considerations: <ul> <li>Richmond Arts District (RAD) – Development should be supportive of City objectives;</li> <li>Community Centre (North) – This facility may be situated in Bridgeport, Aberdeen, or Capstan Village area;</li> <li>Branch Library (North) – This facility should be sutuated within 400 m (1,312 ft.) of Capstan Village Centre.</li> </ul> </li> </ul> | <ul> <li>Mixed Multiple-Family Residential/Commercial Use and Multiple-Family Residential, provided that: <ul> <li>a) residential uses shall not be permitted within 20 m (66 ft.) of a property line that abuts Sea Island Way;</li> <li>b) ground floor dwelling units fronting a publicly-accessible street or open space should be: <ul> <li>for Pedestrian-Oriented Retail Precincts: Live/Work Dwellings;</li> <li>elsewhere: Live/Work Dwellings and Home-Based Business Dwellings.</li> </ul> </li> <li>Hotel <ul> <li>Office</li> <li>Retail Trade &amp; Services</li> <li>Restaurant</li> <li>Neighbourhood Pub</li> <li>Institutional Use</li> <li>Recreation</li> <li>Studio (Studio spaces that provide for a high degree of transparency and public access along fronting streets and open spaces shall be considered to satisfy requirements for retail continuity in Pedestrian-Oriented Retail Precincts)</li> <li>Community Use</li> <li>Accessory Uses</li> </ul> </li> </ul></li></ul> | <ul> <li>For Non-Residential Uses: 2.0.</li> <li>For Residential and Mixed<br/>Uses including Residential:         <ul> <li>a) base: 1.2;</li> <li>b) Affordable Housing Bonus:<br/>0.8.</li> </ul> </li> <li>Additional density, where<br/>applicable:         <ul> <li>Village Centre Bonus: 1.0<br/>for the provision of non-<br/>residential uses, provided<br/>that the additional density is<br/>used in whole or in part for<br/>the provision of convenience<br/>commercial uses (e.g., larger-<br/>format grocery store,<br/>drugstore), medical-dental<br/>services, pedestrian-oriented<br/>retail, or other uses important<br/>to the viability of the Village, to<br/>the satisfaction of the City;</li> <li>Institution: To be determined<br/>on a site specific basis via<br/>City development application<br/>processes.</li> </ul> </li> <li>Capstan Station Bonus: 0.5<br/>for the provision of residential<br/>uses, provided that the owner<br/>contributes to the Capstan<br/>Station Reserve (as per the<br/>Richmond Zoning Bylaw)<br/>and publicly accessible areas<br/>secured for public park and<br/>related uses in accordance<br/>with this bylaw.</li> </ul> | Bylaw 88 |