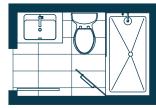

EXTERIOR 78 SQ. FT.

HOTEL KITCHEN

HOTEL BATH

HOME SCHEME

2 BEDROOM 2 BATH

INTERIOR 758 SQ. FT.

EXTERIOR 128 SQ. FT.

HOTEL BATH

HOTEL BATH

DRAFT