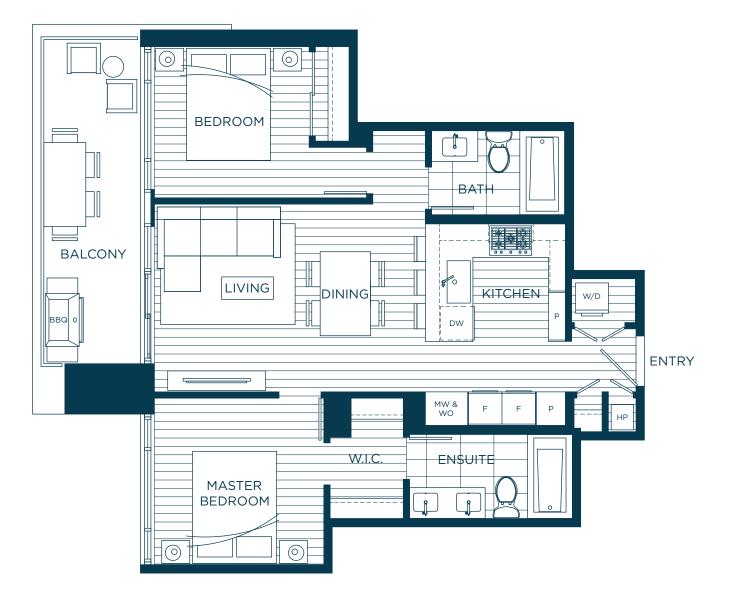

C 1

HOME SCHEME

2 BEDROOM 2 BATH

INTERIOR 838 SQ. FT.

EXTERIOR 88 SQ. FT.

HOTEL BATH

C2

HOME SCHEME