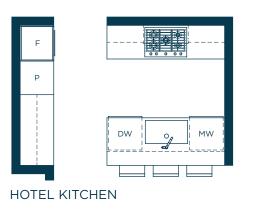

HOME SCHEME

1 BEDROOM 1 BATH

INTERIOR 530 SQ. FT.

EXTERIOR 84 SQ. FT.

LEVELS 3 - 23 AND 28 - 32

HOTEL KITCHEN

HOTEL BATH

1 BEDROOM 1 BATH