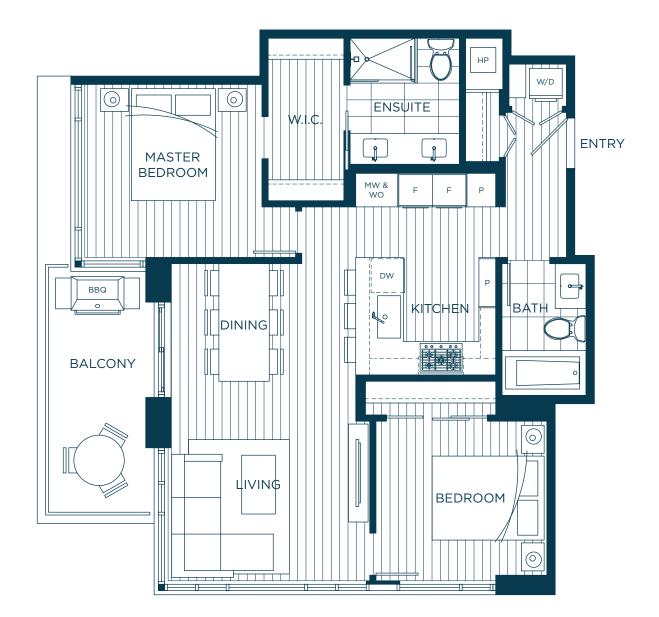

EXTERIOR 78 SQ. FT.

HOTEL KITCHEN

HOTEL BATH

HOME SCHEME

2 BEDROOM 2 BATH

INTERIOR 758 SQ. FT.

EXTERIOR 128 SQ. FT.

HOTEL BATH