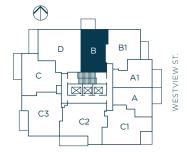

INTERIOR 558 SQ. FT.

EXTERIOR 80 SQ. FT.

LEVELS 3 - 23 AND 28 - 32

**←** CREZZEY

DRAFT

B

HOME SCHEME

1 BEDROOM + DEN 1 BATH