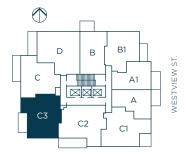

C 1

HOME SCHEME

2 BEDROOM 2 BATH

INTERIOR 838 SQ. FT.

EXTERIOR 88 SQ. FT.

HOTEL BATH

C2

HOME SCHEME