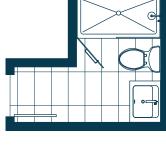

HOME SCHEME

1 BEDROOM 1 BATH

INTERIOR 530 SQ. FT.

EXTERIOR 84 SQ. FT.

LEVELS 3 - 23 AND 28 - 32

HOTEL KITCHEN

HOTEL BATH

1 BEDROOM 1 BATH