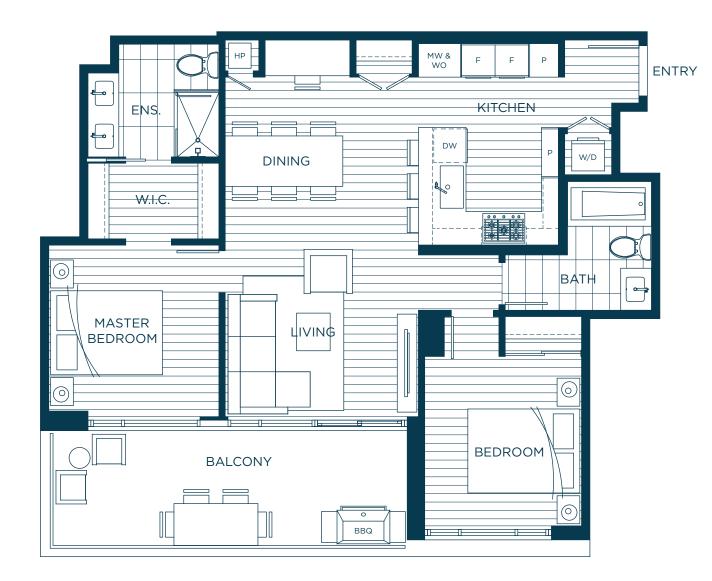

C 1

HOME SCHEME

2 BEDROOM 2 BATH

INTERIOR 838 SQ. FT.

EXTERIOR 88 SQ. FT.

HOTEL BATH

C2

HOME SCHEME

2 BEDROOM 2 BATH

INTERIOR 858 SQ. FT.

EXTERIOR 163 SQ. FT.

HOTEL BATH

HOME SCHEME

2 BEDROOM 2 BATH

INTERIOR 862 SQ. FT.

**EXTERIOR** 102 SQ. FT.