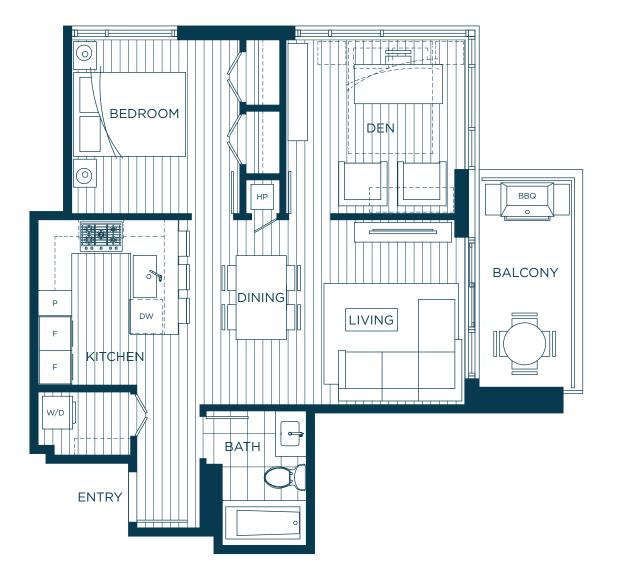

> INTERIOR 632 SQ. FT.

EXTERIOR 86 SQ. FT.

HOTEL KITCHEN

HOTEL BATH

**B**1

HOME SCHEME

1 BEDROOM + DEN 1 BATH

> INTERIOR 690 SQ. FT.

EXTERIOR 78 SQ. FT.

HOTEL KITCHEN

HOTEL BATH

HOME SCHEME

2 BEDROOM 2 BATH

INTERIOR 758 SQ. FT.

EXTERIOR 128 SQ. FT.

HOTEL BATH