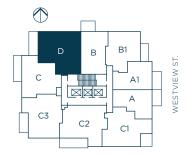

LEVELS 3 - 23 AND 28 - 32

HOTEL BATH

D

HOME SCHEME

2 BEDROOM + DEN 2 BATH

> INTERIOR 945 SQ. FT.

EXTERIOR 136 SQ. FT.

LEVELS 3 - 23 AND 28 - 32