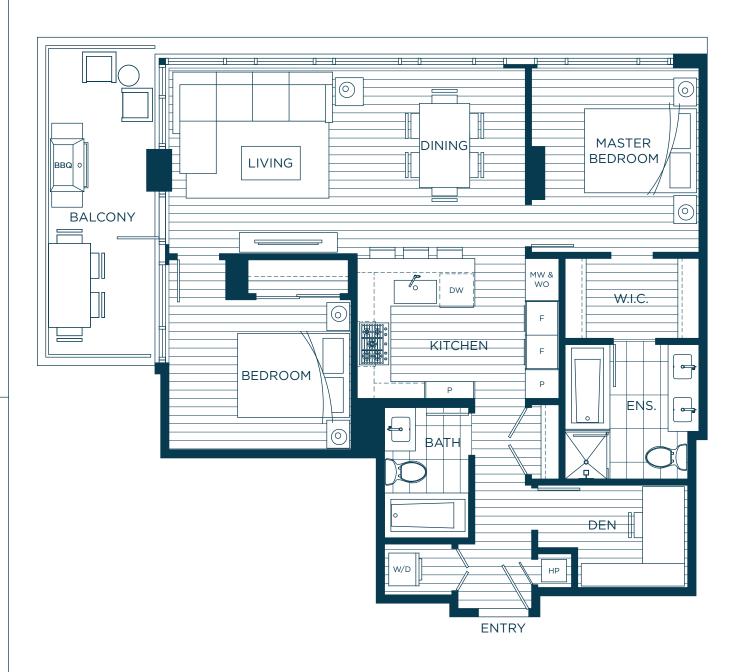

LEVELS 3 - 23 AND 28 - 32

HOTEL BATH

D

HOME SCHEME

2 BEDROOM + DEN 2 BATH

> INTERIOR 945 SQ. FT.

EXTERIOR 136 SQ. FT.

LEVELS 3 - 23 AND 28 - 32