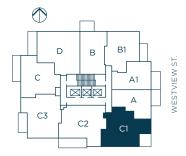

C 1

HOME SCHEME

2 BEDROOM 2 BATH

INTERIOR 838 SQ. FT.

EXTERIOR 88 SQ. FT.

HOTEL BATH

C2

HOME SCHEME