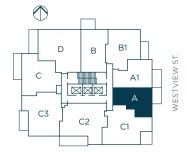

HOME SCHEME

1 BEDROOM 1 BATH

INTERIOR 530 SQ. FT.

EXTERIOR 84 SQ. FT.

LEVELS 3 - 23 AND 28 - 32

HOTEL KITCHEN

HOTEL BATH

1 BEDROOM 1 BATH

INTERIOR 558 SQ. FT.

EXTERIOR 80 SQ. FT.

LEVELS 3 - 23 AND 28 - 32

**←** CREZZEY

DRAFT

B

HOME SCHEME

1 BEDROOM + DEN 1 BATH

> INTERIOR 632 SQ. FT.

EXTERIOR 86 SQ. FT.

HOTEL KITCHEN

HOTEL BATH

**B**1

HOME SCHEME

1 BEDROOM + DEN 1 BATH

> INTERIOR 690 SQ. FT.

EXTERIOR 78 SQ. FT.

HOTEL KITCHEN

HOTEL BATH

HOME SCHEME

2 BEDROOM 2 BATH

INTERIOR 758 SQ. FT.

EXTERIOR 128 SQ. FT.

HOTEL BATH

C 1

HOME SCHEME

2 BEDROOM 2 BATH

INTERIOR 838 SQ. FT.

EXTERIOR 88 SQ. FT.

HOTEL BATH

C2

HOME SCHEME

2 BEDROOM 2 BATH

INTERIOR 858 SQ. FT.

EXTERIOR 163 SQ. FT.

HOTEL BATH

HOME SCHEME

2 BEDROOM 2 BATH

INTERIOR 862 SQ. FT.

**EXTERIOR** 102 SQ. FT.

LEVELS 3 - 23 AND 28 - 32

HOTEL BATH

D

HOME SCHEME

2 BEDROOM + DEN 2 BATH

> INTERIOR 945 SQ. FT.

EXTERIOR 136 SQ. FT.

LEVELS 3 - 23 AND 28 - 32

HOTEL BATH

DRAFT