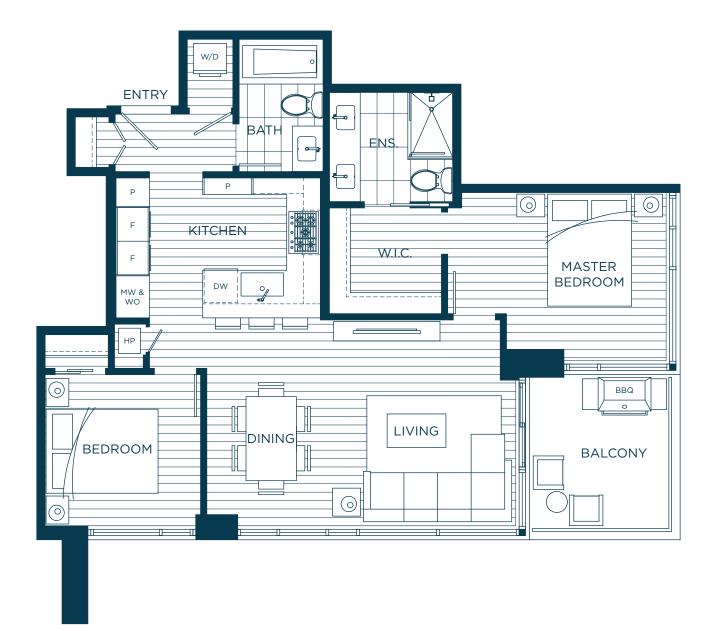

C 1

HOME SCHEME

2 BEDROOM 2 BATH

INTERIOR 838 SQ. FT.

EXTERIOR 88 SQ. FT.

HOTEL BATH

C2

HOME SCHEME