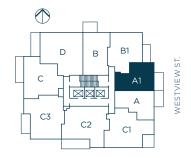

> INTERIOR 632 SQ. FT.

EXTERIOR 86 SQ. FT.

HOTEL KITCHEN

HOTEL BATH

**B**1

HOME SCHEME

1 BEDROOM + DEN 1 BATH

> INTERIOR 690 SQ. FT.

EXTERIOR 78 SQ. FT.

HOTEL KITCHEN

HOTEL BATH

HOME SCHEME

2 BEDROOM 2 BATH

INTERIOR 758 SQ. FT.

EXTERIOR 128 SQ. FT.

HOTEL BATH