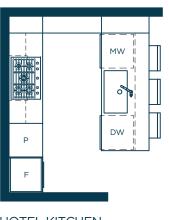

HOME SCHEME

1 BEDROOM 1 BATH

INTERIOR 530 SQ. FT.

EXTERIOR 84 SQ. FT.

LEVELS 3 - 23 AND 28 - 32

HOTEL KITCHEN

HOTEL BATH

1 BEDROOM 1 BATH