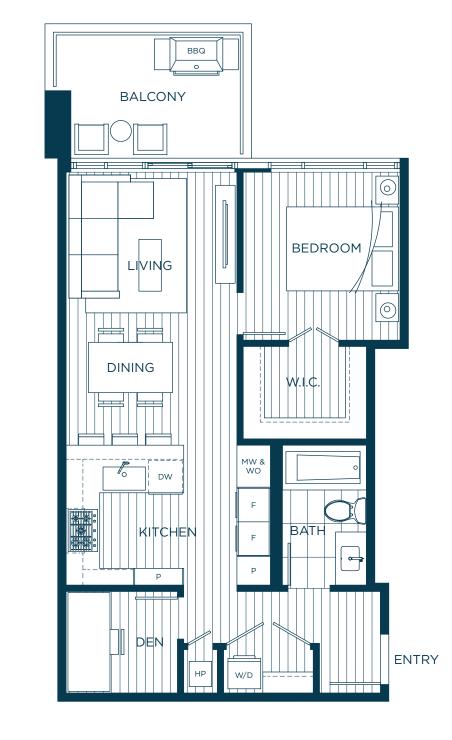

> INTERIOR 632 SQ. FT.

EXTERIOR 86 SQ. FT.

HOTEL KITCHEN

HOTEL BATH

**B**1

HOME SCHEME

1 BEDROOM + DEN 1 BATH

> INTERIOR 690 SQ. FT.