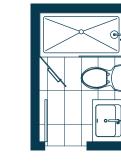

HOME SCHEME

1 BEDROOM 1 BATH

INTERIOR 530 SQ. FT.

EXTERIOR 84 SQ. FT.

LEVELS 3 - 23 AND 28 - 32

HOTEL KITCHEN

HOTEL BATH

1 BEDROOM 1 BATH