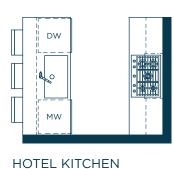

LEVELS 3 - 23 AND 28 - 32

HOTEL BATH

D

HOME SCHEME

2 BEDROOM + DEN 2 BATH

> INTERIOR 945 SQ. FT.

EXTERIOR 136 SQ. FT.

LEVELS 3 - 23 AND 28 - 32