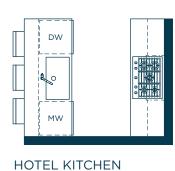

HOME SCHEME

1 BEDROOM 1 BATH

INTERIOR 530 SQ. FT.

EXTERIOR 84 SQ. FT.

LEVELS 3 - 23 AND 28 - 32

HOTEL KITCHEN

HOTEL BATH

1 BEDROOM 1 BATH