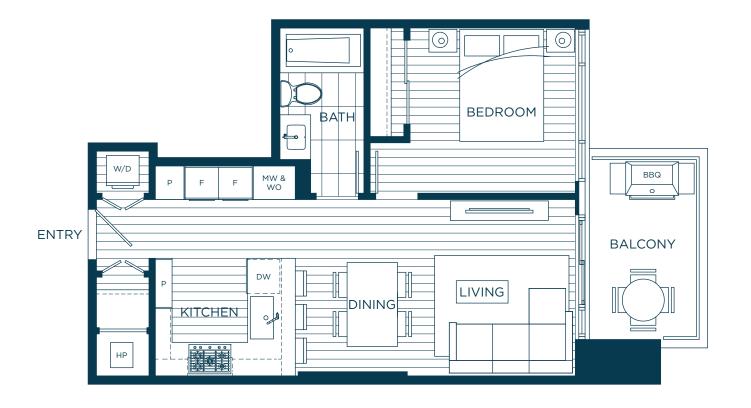

> INTERIOR 632 SQ. FT.

EXTERIOR 86 SQ. FT.

HOTEL KITCHEN

HOTEL BATH

**B**1

HOME SCHEME

1 BEDROOM + DEN 1 BATH

> INTERIOR 690 SQ. FT.

EXTERIOR 78 SQ. FT.

HOTEL KITCHEN

HOTEL BATH

HOME SCHEME

2 BEDROOM 2 BATH

INTERIOR 758 SQ. FT.

EXTERIOR 128 SQ. FT.

HOTEL BATH