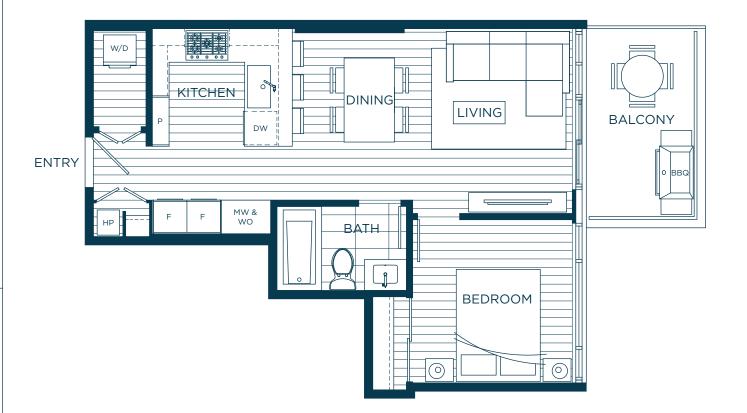

HOME SCHEME

1 BEDROOM 1 BATH

INTERIOR 530 SQ. FT.

EXTERIOR 84 SQ. FT.

LEVELS 3 - 23 AND 28 - 32

HOTEL KITCHEN

HOTEL BATH

1 BEDROOM 1 BATH

INTERIOR 558 SQ. FT.

EXTERIOR 80 SQ. FT.

LEVELS 3 - 23 AND 28 - 32

**←** CREZZEY

DRAFT

B

HOME SCHEME

1 BEDROOM + DEN 1 BATH

> INTERIOR 632 SQ. FT.

EXTERIOR 86 SQ. FT.

HOTEL KITCHEN

HOTEL BATH

**B**1

HOME SCHEME

1 BEDROOM + DEN 1 BATH

> INTERIOR 690 SQ. FT.

EXTERIOR 78 SQ. FT.

HOTEL KITCHEN

HOTEL BATH

HOME SCHEME

2 BEDROOM 2 BATH

INTERIOR 758 SQ. FT.

EXTERIOR 128 SQ. FT.

HOTEL BATH

C 1

HOME SCHEME

2 BEDROOM 2 BATH

INTERIOR 838 SQ. FT.

EXTERIOR 88 SQ. FT.

HOTEL BATH

C2

HOME SCHEME

2 BEDROOM 2 BATH

INTERIOR 858 SQ. FT.

EXTERIOR 163 SQ. FT.

HOTEL BATH

HOME SCHEME

2 BEDROOM 2 BATH

INTERIOR 862 SQ. FT.

**EXTERIOR** 102 SQ. FT.

LEVELS 3 - 23 AND 28 - 32

HOTEL BATH

D

HOME SCHEME

2 BEDROOM + DEN 2 BATH

> INTERIOR 945 SQ. FT.

EXTERIOR 136 SQ. FT.

LEVELS 3 - 23 AND 28 - 32

HOTEL BATH

DRAFT