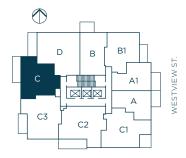

HOME SCHEME

1 BEDROOM 1 BATH

INTERIOR 530 SQ. FT.

EXTERIOR 84 SQ. FT.

LEVELS 3 - 23 AND 28 - 32

HOTEL KITCHEN

HOTEL BATH

1 BEDROOM 1 BATH

INTERIOR 558 SQ. FT.

EXTERIOR 80 SQ. FT.

LEVELS 3 - 23 AND 28 - 32

**←** CREZZEY

DRAFT

B

HOME SCHEME

1 BEDROOM + DEN 1 BATH

> INTERIOR 632 SQ. FT.

EXTERIOR 86 SQ. FT.

HOTEL KITCHEN

HOTEL BATH

**B**1

HOME SCHEME

1 BEDROOM + DEN 1 BATH

> INTERIOR 690 SQ. FT.

EXTERIOR 78 SQ. FT.

HOTEL KITCHEN

HOTEL BATH

HOME SCHEME

2 BEDROOM 2 BATH

INTERIOR 758 SQ. FT.

EXTERIOR 128 SQ. FT.

HOTEL BATH

C 1

HOME SCHEME

2 BEDROOM 2 BATH

INTERIOR 838 SQ. FT.

EXTERIOR 88 SQ. FT.

HOTEL BATH

C2

HOME SCHEME

2 BEDROOM 2 BATH

INTERIOR 858 SQ. FT.

EXTERIOR 163 SQ. FT.

HOTEL BATH

HOME SCHEME

2 BEDROOM 2 BATH

INTERIOR 862 SQ. FT.

**EXTERIOR** 102 SQ. FT.

LEVELS 3 - 23 AND 28 - 32

HOTEL BATH

D

HOME SCHEME

2 BEDROOM + DEN 2 BATH

> INTERIOR 945 SQ. FT.

EXTERIOR 136 SQ. FT.

LEVELS 3 - 23 AND 28 - 32