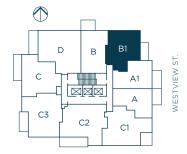

> INTERIOR 632 SQ. FT.

EXTERIOR 86 SQ. FT.

HOTEL KITCHEN

HOTEL BATH

**B**1

HOME SCHEME

1 BEDROOM + DEN 1 BATH

> INTERIOR 690 SQ. FT.