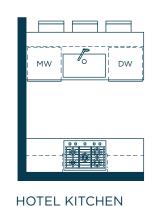

1 BATH

> INTERIOR 632 SQ. FT.

EXTERIOR 86 SQ. FT.











HOTEL KITCHEN

HOTEL BATH





**B**1

HOME SCHEME

1 BEDROOM + DEN 1 BATH

> INTERIOR 690 SQ. FT.

EXTERIOR 78 SQ. FT.











HOTEL KITCHEN

HOTEL BATH







HOME SCHEME

2 BEDROOM 2 BATH

INTERIOR 758 SQ. FT.

EXTERIOR 128 SQ. FT.















HOTEL BATH





C 1

HOME SCHEME

2 BEDROOM 2 BATH

INTERIOR 838 SQ. FT.

EXTERIOR 88 SQ. FT.











HOTEL BATH





C2

HOME SCHEME

2 BEDROOM 2 BATH

INTERIOR 858 SQ. FT.

EXTERIOR 163 SQ. FT.













HOTEL BATH





HOME SCHEME

2 BEDROOM 2 BATH

INTERIOR 862 SQ. FT.

**EXTERIOR** 102 SQ. FT.





LEVELS 3 - 23 AND 28 - 32











HOTEL BATH





D

HOME SCHEME

2 BEDROOM + DEN 2 BATH

> INTERIOR 945 SQ. FT.

EXTERIOR 136 SQ. FT.





LEVELS 3 - 23 AND 28 - 32









HOTEL BATH

DRAFT