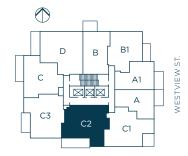

C 1

HOME SCHEME

2 BEDROOM 2 BATH

INTERIOR 838 SQ. FT.

EXTERIOR 88 SQ. FT.

HOTEL BATH

C2

HOME SCHEME