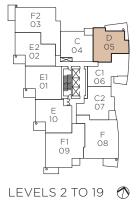

# PLAN C2

TWO BEDROOM APPROX. 914 SQ. FT.

PLAN D

TWO BEDROOM APPROX. 908 SQ. FT.

# THREE BEDROOM APPROX. 1,020 SQ. FT.

F2 03

E2 02

> E1 01

> > E 10

> > > F1 09

LEVELS 1 TO 19

D 05