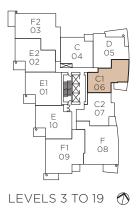

# THREE BEDROOM APPROX. 1,020 SQ. FT.

F2 03

E2 02

> E1 01

> > E 10

> > > F1 09

LEVELS 1 TO 19

D 05

C1 06

C2 07

F

08

 $\bigcirc$ 

С 04

PLAN E1