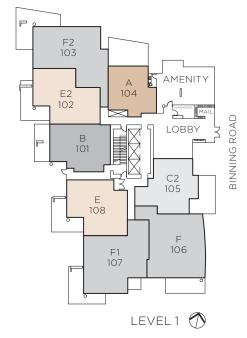

LEVEL 3





LEVEL 20







ETON TOWER







PLAN C

TWO BEDROOM APPROX. 898 SQ. FT.







PLAN C1

TWO BEDROOM APPROX. 891 SQ. FT.







# PLAN C2

TWO BEDROOM APPROX. 914 SQ. FT.







PLAN D

TWO BEDROOM APPROX. 908 SQ. FT.







# THREE BEDROOM APPROX. 1,020 SQ. FT.



F2 03

E2 02

> E1 01

> > E 10

> > > F1 09

LEVELS 1 TO 19

D 05

C1 06

C2 07

F

08

 $\bigcirc$ 

С 04







PLAN E1

# THREE BEDROOM APPROX. 1,066 SQ. FT.







# THREE BEDROOM APPROX. 1,034 SQ. FT.

The developer reserves the right to make modifications or substitutions should they be necessary. Any measurements provided are approximate only. The quality residences at Eton are built by Polygon Eton Homes Ltd.

F2 03

E2 02

> E1 01

> > E 10

> > > F1 09

LEVELS 1 TO 19

D 05

C1 06

C2 07

F

08

 $\bigcirc$ 

С 04







LEVEL