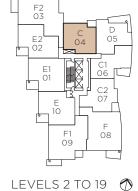

# THREE BEDROOM APPROX. 1,020 SQ. FT.

F2 03

E2 02

> E1 01

> > E 10

> > > F1 09

LEVELS 1 TO 19

D 05

F2 03

E2 02

> E1 01

> > E 10

> > > F1 09

LEVELS 1 TO 19

D 05

C1 06

C2 07

F

08

 $\bigcirc$ 

С 04

LEVELS 1 TO 19  $\bigcirc$ 