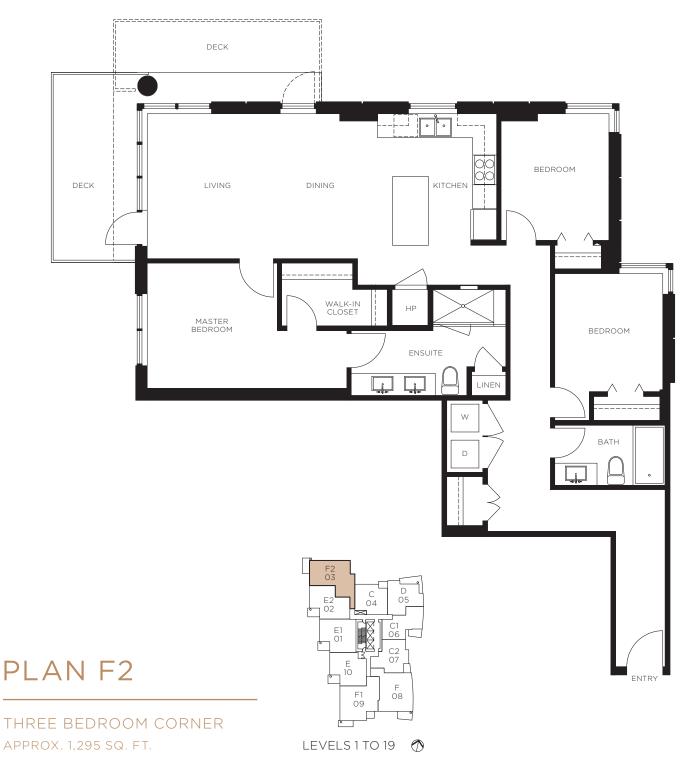

F2 03

E2 02

> E1 01

> > E 10

> > > F1 09

LEVELS 1 TO 19

D 05

C1 06

C2 07

F

08

 $\bigcirc$ 

С 04

LEVELS 1 TO 19  $\bigcirc$ 