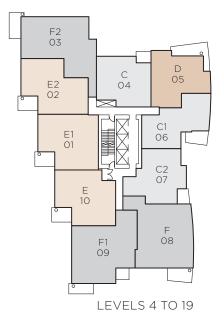

# THREE BEDROOM APPROX. 1,020 SQ. FT.

F2 03

E2 02

> E1 01

> > E 10

> > > F1 09

LEVELS 1 TO 19

D 05

C1 06

C2 07

F

08

 $\bigcirc$ 

С 04

PLAN E1

F2 03

E2 02

> E1 01

> > E 10

> > > F1 09

LEVELS 1 TO 19

D 05

C1 06

C2 07

F

08

 $\bigcirc$ 

С 04

LEVELS 1 TO 19  $\bigcirc$ 