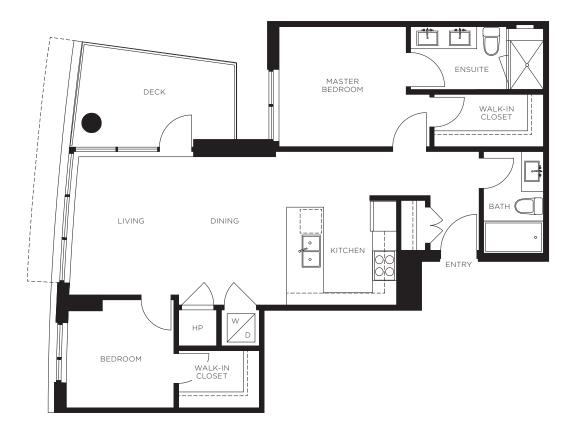

# THREE BEDROOM APPROX. 1,066 SQ. FT.

# THREE BEDROOM APPROX. 1,034 SQ. FT.

The developer reserves the right to make modifications or substitutions should they be necessary. Any measurements provided are approximate only. The quality residences at Eton are built by Polygon Eton Homes Ltd.