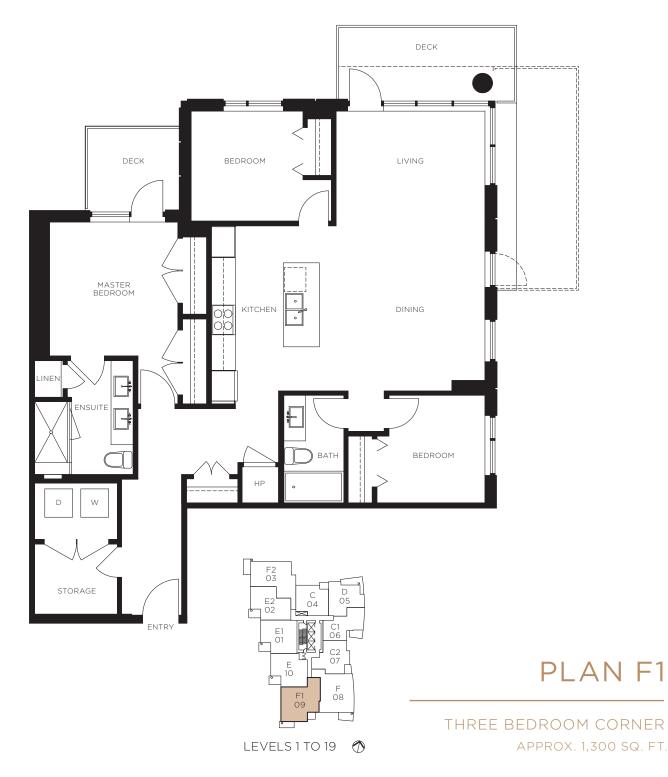

# THREE BEDROOM APPROX. 1,020 SQ. FT.

F2 03

E2 02

> E1 01

> > E 10

> > > F1 09

LEVELS 1 TO 19

D 05

C1 06

C2 07

F

08

 $\bigcirc$ 

С 04

PLAN E1

# THREE BEDROOM APPROX. 1,034 SQ. FT.

The developer reserves the right to make modifications or substitutions should they be necessary. Any measurements provided are approximate only. The quality residences at Eton are built by Polygon Eton Homes Ltd.