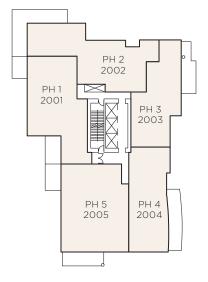

LEVEL 3





LEVEL 20







ETON TOWER







PLAN C

TWO BEDROOM APPROX. 898 SQ. FT.







PLAN C1

TWO BEDROOM APPROX. 891 SQ. FT.







# PLAN C2

TWO BEDROOM APPROX. 914 SQ. FT.







PLAN D

TWO BEDROOM APPROX. 908 SQ. FT.







# THREE BEDROOM APPROX. 1,020 SQ. FT.



F2 03

E2 02

> E1 01

> > E 10

> > > F1 09

LEVELS 1 TO 19

D 05

C1 06

C2 07

F

08

 $\bigcirc$ 

С 04







PLAN E1

# THREE BEDROOM APPROX. 1,066 SQ. FT.







# THREE BEDROOM APPROX. 1,034 SQ. FT.

The developer reserves the right to make modifications or substitutions should they be necessary. Any measurements provided are approximate only. The quality residences at Eton are built by Polygon Eton Homes Ltd.

F2 03

E2 02

> E1 01

> > E 10

> > > F1 09

LEVELS 1 TO 19

D 05

C1 06

C2 07

F

08

 $\bigcirc$ 

С 04