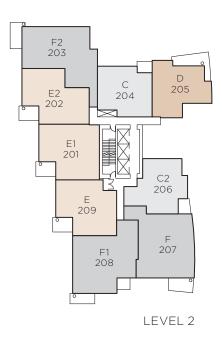

# THREE BEDROOM APPROX. 1,020 SQ. FT.

F2 03

E2 02

> E1 01

> > E 10

> > > F1 09

LEVELS 1 TO 19

D 05

F2 03

E2 02

> E1 01

> > E 10

> > > F1 09

LEVELS 1 TO 19

D 05

C1 06