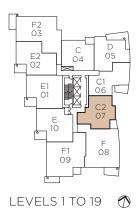

# PLAN C2

TWO BEDROOM APPROX. 914 SQ. FT.

PLAN D

TWO BEDROOM APPROX. 908 SQ. FT.

F2 03

E2 02

> E1 01

> > E 10

> > > F1 09

LEVELS 1 TO 19

D 05

C1 06

C2 07

F

08

 $\bigcirc$ 

С 04

LEVELS 1 TO 19  $\bigcirc$ 