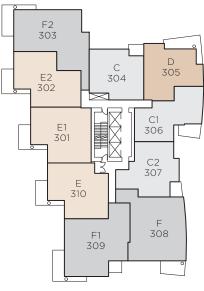

LEVEL 3

LEVEL 20

ETON TOWER

PLAN C

TWO BEDROOM APPROX. 898 SQ. FT.

PLAN C1

TWO BEDROOM APPROX. 891 SQ. FT.

# PLAN C2

TWO BEDROOM APPROX. 914 SQ. FT.

PLAN D

TWO BEDROOM APPROX. 908 SQ. FT.

# THREE BEDROOM APPROX. 1,020 SQ. FT.

F2 03

E2 02

> E1 01

> > E 10

> > > F1 09

LEVELS 1 TO 19

D 05

C1 06

C2 07

F

08

 $\bigcirc$ 

С 04

PLAN E1

# THREE BEDROOM APPROX. 1,066 SQ. FT.

# THREE BEDROOM APPROX. 1,034 SQ. FT.

The developer reserves the right to make modifications or substitutions should they be necessary. Any measurements provided are approximate only. The quality residences at Eton are built by Polygon Eton Homes Ltd.