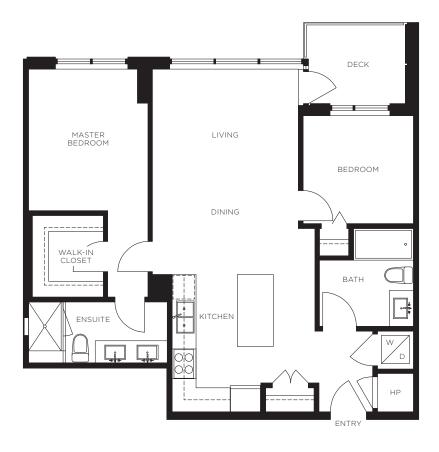

LEVEL 3

LEVEL 20

ETON TOWER

PLAN C

TWO BEDROOM APPROX. 898 SQ. FT.

PLAN C1

TWO BEDROOM APPROX. 891 SQ. FT.

C1 06

C2 07

F

08

 $\bigcirc$ 

С 04

PLAN E1