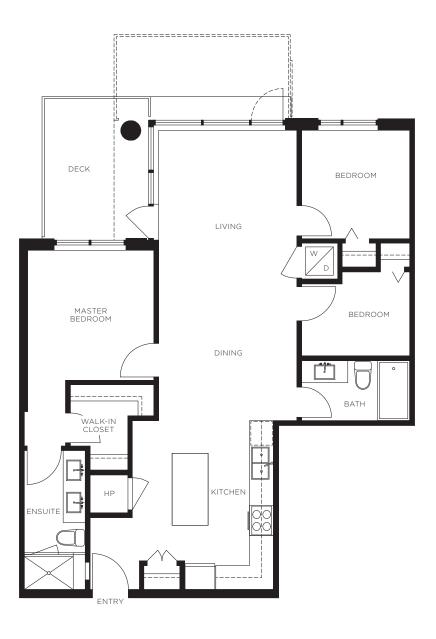

LEVEL 3

LEVEL 20

ETON TOWER

PLAN C

TWO BEDROOM APPROX. 898 SQ. FT.

PLAN C1

TWO BEDROOM APPROX. 891 SQ. FT.

# PLAN C2

TWO BEDROOM APPROX. 914 SQ. FT.

PLAN D

TWO BEDROOM APPROX. 908 SQ. FT.