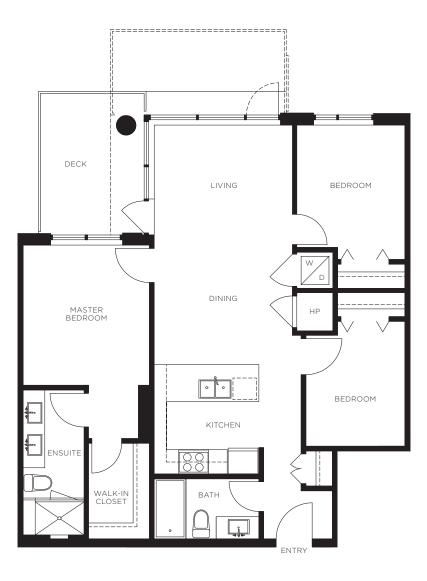

# PLAN C2

TWO BEDROOM APPROX. 914 SQ. FT.

PLAN D

TWO BEDROOM APPROX. 908 SQ. FT.