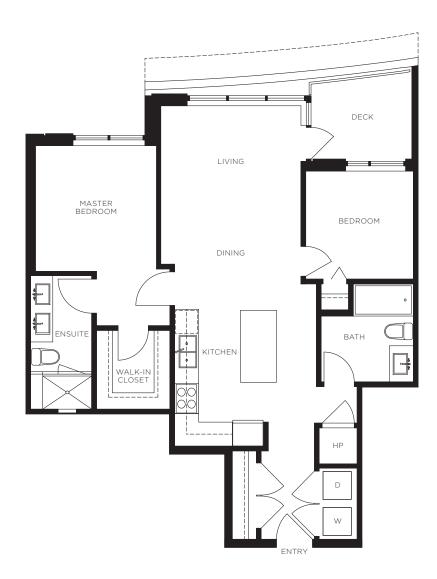

LEVEL 3

LEVEL 20

ETON TOWER

PLAN C

TWO BEDROOM APPROX. 898 SQ. FT.

PLAN C1

TWO BEDROOM APPROX. 891 SQ. FT.