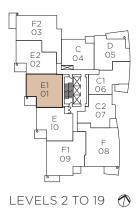

# THREE BEDROOM APPROX. 1,020 SQ. FT.

F2 03

E2 02

> E1 01

> > E 10

> > > F1 09

LEVELS 1 TO 19

D 05

C1 06

C2 07

F

08

 $\bigcirc$ 

С 04

PLAN E1