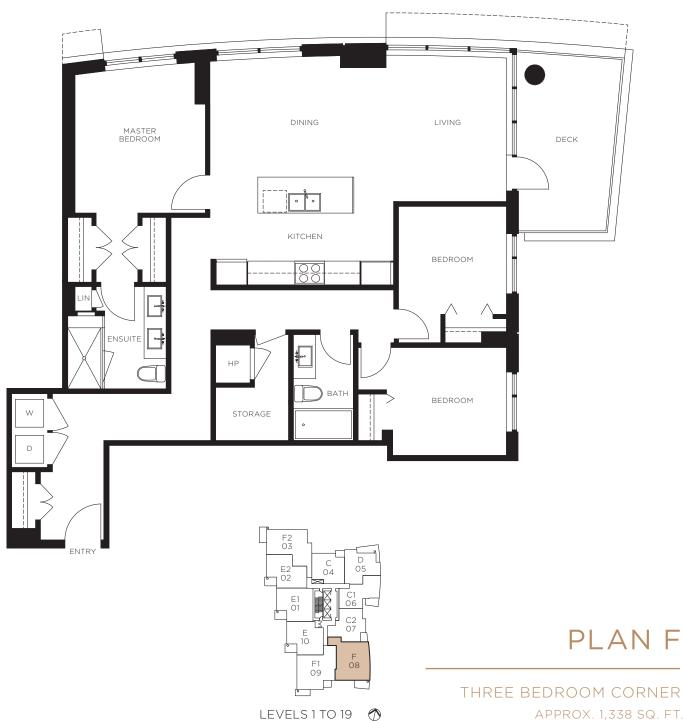

# THREE BEDROOM APPROX. 1,020 SQ. FT.

F2 03

E2 02

> E1 01

> > E 10

> > > F1 09

LEVELS 1 TO 19

D 05

C1 06

C2 07

F

08

 $\bigcirc$ 

С 04

PLAN E1

# THREE BEDROOM APPROX. 1,066 SQ. FT.