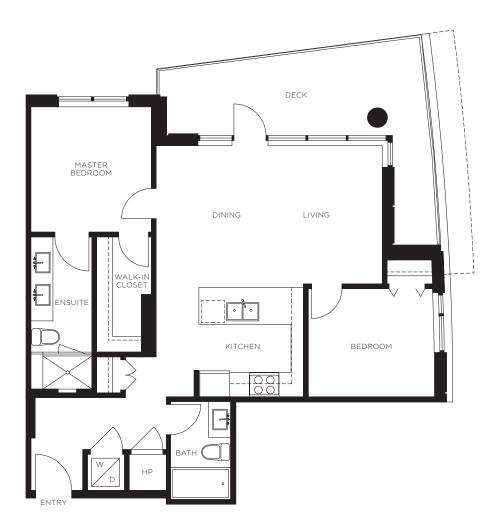

# PLAN C2

TWO BEDROOM APPROX. 914 SQ. FT.

PLAN D

TWO BEDROOM APPROX. 908 SQ. FT.