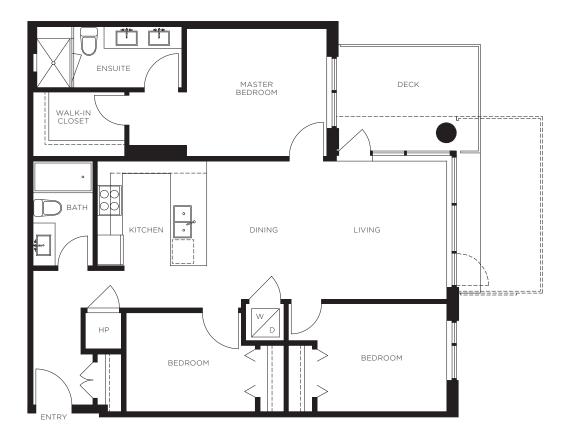

# PLAN C2

TWO BEDROOM APPROX. 914 SQ. FT.

PLAN D

TWO BEDROOM APPROX. 908 SQ. FT.